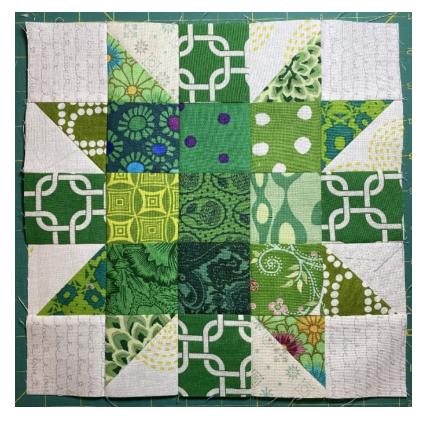

## March Block Lotto: Sister's Choice Block

## COLOURWAY:

Modern prints, in ONE colour story (your choice), as scrappy as possible. Try to keep to the medium/dark values if you can.

Background: Modern low volume print (here is info on what low volume is) <u>What are Low</u> <u>Volume Fabrics? – Sassafras Lane Designs (sassafras-lane.com)</u>

## TUTORIAL:

Refer to this tutorial for fabric cutting and block assembly but use only ONE colour plus background as noted above. <u>How to Sew a Sister's Choice Quilt Block – fabric-406</u> (fabric406.com)